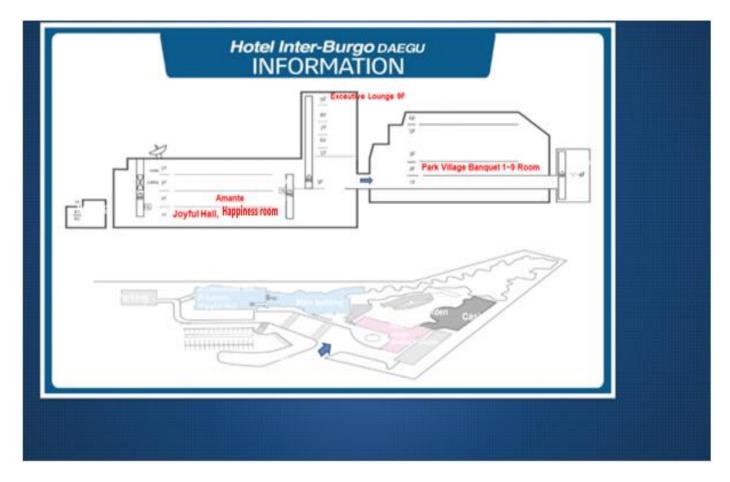

## **Notice**

11/4(Mon) 6/00-8/00 PM Opening welcome reception, Joyful hall

Schedule

Nov. 5

2019

ISO O KATLS' The 32nd ISO/TC 215 Plenary, 1st SC 1 Plenary & JWGs Meeting

|               | 10.   | Prop. II                                                                                                  | 1157                 |                                                                                                                                                                                                                                                                                                                                                                                                                                                                                                                                                                                                                                                                                                                                                                                                                                                                                                                                                                                                                                                                                                                                                                                                                                                                                                                                                                                                                                                                                                                                                                                                                                                                                                                                                                                                                                                                                                                                                                                                                                                                                                                                |                    |  |
|---------------|-------|-----------------------------------------------------------------------------------------------------------|----------------------|--------------------------------------------------------------------------------------------------------------------------------------------------------------------------------------------------------------------------------------------------------------------------------------------------------------------------------------------------------------------------------------------------------------------------------------------------------------------------------------------------------------------------------------------------------------------------------------------------------------------------------------------------------------------------------------------------------------------------------------------------------------------------------------------------------------------------------------------------------------------------------------------------------------------------------------------------------------------------------------------------------------------------------------------------------------------------------------------------------------------------------------------------------------------------------------------------------------------------------------------------------------------------------------------------------------------------------------------------------------------------------------------------------------------------------------------------------------------------------------------------------------------------------------------------------------------------------------------------------------------------------------------------------------------------------------------------------------------------------------------------------------------------------------------------------------------------------------------------------------------------------------------------------------------------------------------------------------------------------------------------------------------------------------------------------------------------------------------------------------------------------|--------------------|--|
| 08:00 ~ 15:00 |       |                                                                                                           | Registration and B   | l Badge pickup                                                                                                                                                                                                                                                                                                                                                                                                                                                                                                                                                                                                                                                                                                                                                                                                                                                                                                                                                                                                                                                                                                                                                                                                                                                                                                                                                                                                                                                                                                                                                                                                                                                                                                                                                                                                                                                                                                                                                                                                                                                                                                                 |                    |  |
| 08:30 ~ 10:00 |       | WG 1<br>35-40 ppl                                                                                         | WG 2<br>50-60 ppl    | WG 3<br>25-30 ppl                                                                                                                                                                                                                                                                                                                                                                                                                                                                                                                                                                                                                                                                                                                                                                                                                                                                                                                                                                                                                                                                                                                                                                                                                                                                                                                                                                                                                                                                                                                                                                                                                                                                                                                                                                                                                                                                                                                                                                                                                                                                                                              | WG 4<br>25-30 ppl  |  |
|               | Q1    | PV Room 7                                                                                                 | PV Room 9            | PV Room 3+4                                                                                                                                                                                                                                                                                                                                                                                                                                                                                                                                                                                                                                                                                                                                                                                                                                                                                                                                                                                                                                                                                                                                                                                                                                                                                                                                                                                                                                                                                                                                                                                                                                                                                                                                                                                                                                                                                                                                                                                                                                                                                                                    | PV Room 8          |  |
|               | Ų.    | WG 6<br>40-50 ppl                                                                                         | JWG 1<br>25-30 ppl   | SC 1 WG<br>40-50 ppl                                                                                                                                                                                                                                                                                                                                                                                                                                                                                                                                                                                                                                                                                                                                                                                                                                                                                                                                                                                                                                                                                                                                                                                                                                                                                                                                                                                                                                                                                                                                                                                                                                                                                                                                                                                                                                                                                                                                                                                                                                                                                                           | Sec Room<br>10 ppl |  |
|               |       | PV Room 2                                                                                                 | PV Room 5+6          | PV Room 1                                                                                                                                                                                                                                                                                                                                                                                                                                                                                                                                                                                                                                                                                                                                                                                                                                                                                                                                                                                                                                                                                                                                                                                                                                                                                                                                                                                                                                                                                                                                                                                                                                                                                                                                                                                                                                                                                                                                                                                                                                                                                                                      | Excutive Lounge    |  |
| 10:00 ~ 10:30 | Break |                                                                                                           |                      |                                                                                                                                                                                                                                                                                                                                                                                                                                                                                                                                                                                                                                                                                                                                                                                                                                                                                                                                                                                                                                                                                                                                                                                                                                                                                                                                                                                                                                                                                                                                                                                                                                                                                                                                                                                                                                                                                                                                                                                                                                                                                                                                |                    |  |
| 10:30 ~ 12:00 | Q2    | Clinical Decision support ubiquity (cross over meeting topic, all WG experts invited) - TBC 100 - 120 ppl |                      | SC 1 WG<br>40-50 ppl                                                                                                                                                                                                                                                                                                                                                                                                                                                                                                                                                                                                                                                                                                                                                                                                                                                                                                                                                                                                                                                                                                                                                                                                                                                                                                                                                                                                                                                                                                                                                                                                                                                                                                                                                                                                                                                                                                                                                                                                                                                                                                           | Sec Room<br>10 ppl |  |
|               |       | PV Room 9                                                                                                 |                      | PV Room 1                                                                                                                                                                                                                                                                                                                                                                                                                                                                                                                                                                                                                                                                                                                                                                                                                                                                                                                                                                                                                                                                                                                                                                                                                                                                                                                                                                                                                                                                                                                                                                                                                                                                                                                                                                                                                                                                                                                                                                                                                                                                                                                      | Excutive Lounge    |  |
| 12:00 ~ 13:30 |       | Break                                                                                                     |                      |                                                                                                                                                                                                                                                                                                                                                                                                                                                                                                                                                                                                                                                                                                                                                                                                                                                                                                                                                                                                                                                                                                                                                                                                                                                                                                                                                                                                                                                                                                                                                                                                                                                                                                                                                                                                                                                                                                                                                                                                                                                                                                                                |                    |  |
|               |       | WG 1 + WG 3<br>50-60 ppl                                                                                  | WG 2<br>50-60 ppl    | WG 4<br>25-30 ppl                                                                                                                                                                                                                                                                                                                                                                                                                                                                                                                                                                                                                                                                                                                                                                                                                                                                                                                                                                                                                                                                                                                                                                                                                                                                                                                                                                                                                                                                                                                                                                                                                                                                                                                                                                                                                                                                                                                                                                                                                                                                                                              | WG 6<br>40-50 ppl  |  |
|               | Q3    | PV Room 9                                                                                                 | PV Room 8            | PV Room 7                                                                                                                                                                                                                                                                                                                                                                                                                                                                                                                                                                                                                                                                                                                                                                                                                                                                                                                                                                                                                                                                                                                                                                                                                                                                                                                                                                                                                                                                                                                                                                                                                                                                                                                                                                                                                                                                                                                                                                                                                                                                                                                      | PV Room 2          |  |
| 13:30 ~ 15:00 | Q3    | JWG 1<br>25-30 ppl                                                                                        | SC 1 WG<br>40-50 ppl | Sec Room<br>10 ppl                                                                                                                                                                                                                                                                                                                                                                                                                                                                                                                                                                                                                                                                                                                                                                                                                                                                                                                                                                                                                                                                                                                                                                                                                                                                                                                                                                                                                                                                                                                                                                                                                                                                                                                                                                                                                                                                                                                                                                                                                                                                                                             | Open               |  |
|               |       | PV Room 5+6                                                                                               | PV Room 1            | Excutive Lounge                                                                                                                                                                                                                                                                                                                                                                                                                                                                                                                                                                                                                                                                                                                                                                                                                                                                                                                                                                                                                                                                                                                                                                                                                                                                                                                                                                                                                                                                                                                                                                                                                                                                                                                                                                                                                                                                                                                                                                                                                                                                                                                | PV Room 3+4        |  |
| 15:00 ~ 15:30 |       | Break                                                                                                     |                      |                                                                                                                                                                                                                                                                                                                                                                                                                                                                                                                                                                                                                                                                                                                                                                                                                                                                                                                                                                                                                                                                                                                                                                                                                                                                                                                                                                                                                                                                                                                                                                                                                                                                                                                                                                                                                                                                                                                                                                                                                                                                                                                                |                    |  |
|               |       | WG 1<br>35-40 ppl                                                                                         | WG 2<br>50-60 ppl    | WG 3<br>20-25 ppl                                                                                                                                                                                                                                                                                                                                                                                                                                                                                                                                                                                                                                                                                                                                                                                                                                                                                                                                                                                                                                                                                                                                                                                                                                                                                                                                                                                                                                                                                                                                                                                                                                                                                                                                                                                                                                                                                                                                                                                                                                                                                                              | WG 4+WG 6<br>60-80 |  |
|               | Q4    | PV Room 7                                                                                                 | PV Room 8            | PV Room 2                                                                                                                                                                                                                                                                                                                                                                                                                                                                                                                                                                                                                                                                                                                                                                                                                                                                                                                                                                                                                                                                                                                                                                                                                                                                                                                                                                                                                                                                                                                                                                                                                                                                                                                                                                                                                                                                                                                                                                                                                                                                                                                      | PV Room 9          |  |
| 15:30 ~ 17:00 | ту    | JWG 1<br>25-30 ppl                                                                                        | SC 1 WG<br>40-50 ppl | Sec Room<br>10 ppl                                                                                                                                                                                                                                                                                                                                                                                                                                                                                                                                                                                                                                                                                                                                                                                                                                                                                                                                                                                                                                                                                                                                                                                                                                                                                                                                                                                                                                                                                                                                                                                                                                                                                                                                                                                                                                                                                                                                                                                                                                                                                                             | Open               |  |
|               |       |                                                                                                           |                      | The second secon |                    |  |

## Notice

11/4(Mon) 6/00-8/00 PM Opening welcome reception, Joyful hall

11/6(Wed) 6/30-8/30 PM Social Networking, DGMIF (dgmif.re.kr/eng) Buses leave hotel lobby(Park Village) on 5/30 PM

11/8(Fri) 11/30 ~