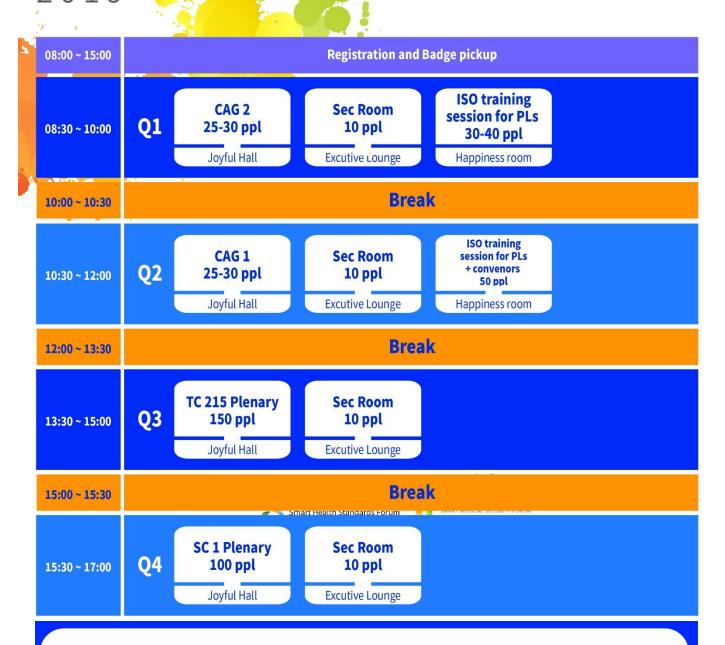

## **Notice**

11/4(Mon) 6/00-8/00 PM Opening welcome reception, Joyful hall

Schedule

Nov. 5

2019

ISO O KATLS' The 32nd ISO/TC 215 Plenary, 1st SC 1 Plenary & JWGs Meeting

|               | 10.   | Prop. II                                                                                                  | 1157                 |                                                                                                                                                                                                                                                                                                                                                                                                                                                                                                                                                                                                                                                                                                                                                                                                                                                                                                                                                                                                                                                                                                                                                                                                                                                                                                                                                                                                                                                                                                                                                                                                                                                                                                                                                                                                                                                                                                                                                                                                                                                                                                                                |                    |  |
|---------------|-------|-----------------------------------------------------------------------------------------------------------|----------------------|--------------------------------------------------------------------------------------------------------------------------------------------------------------------------------------------------------------------------------------------------------------------------------------------------------------------------------------------------------------------------------------------------------------------------------------------------------------------------------------------------------------------------------------------------------------------------------------------------------------------------------------------------------------------------------------------------------------------------------------------------------------------------------------------------------------------------------------------------------------------------------------------------------------------------------------------------------------------------------------------------------------------------------------------------------------------------------------------------------------------------------------------------------------------------------------------------------------------------------------------------------------------------------------------------------------------------------------------------------------------------------------------------------------------------------------------------------------------------------------------------------------------------------------------------------------------------------------------------------------------------------------------------------------------------------------------------------------------------------------------------------------------------------------------------------------------------------------------------------------------------------------------------------------------------------------------------------------------------------------------------------------------------------------------------------------------------------------------------------------------------------|--------------------|--|
| 08:00 ~ 15:00 |       |                                                                                                           | Registration and B   | l Badge pickup                                                                                                                                                                                                                                                                                                                                                                                                                                                                                                                                                                                                                                                                                                                                                                                                                                                                                                                                                                                                                                                                                                                                                                                                                                                                                                                                                                                                                                                                                                                                                                                                                                                                                                                                                                                                                                                                                                                                                                                                                                                                                                                 |                    |  |
| 08:30 ~ 10:00 |       | WG 1<br>35-40 ppl                                                                                         | WG 2<br>50-60 ppl    | WG 3<br>25-30 ppl                                                                                                                                                                                                                                                                                                                                                                                                                                                                                                                                                                                                                                                                                                                                                                                                                                                                                                                                                                                                                                                                                                                                                                                                                                                                                                                                                                                                                                                                                                                                                                                                                                                                                                                                                                                                                                                                                                                                                                                                                                                                                                              | WG 4<br>25-30 ppl  |  |
|               | Q1    | PV Room 7                                                                                                 | PV Room 9            | PV Room 3+4                                                                                                                                                                                                                                                                                                                                                                                                                                                                                                                                                                                                                                                                                                                                                                                                                                                                                                                                                                                                                                                                                                                                                                                                                                                                                                                                                                                                                                                                                                                                                                                                                                                                                                                                                                                                                                                                                                                                                                                                                                                                                                                    | PV Room 8          |  |
|               | Ų.    | WG 6<br>40-50 ppl                                                                                         | JWG 1<br>25-30 ppl   | SC 1 WG<br>40-50 ppl                                                                                                                                                                                                                                                                                                                                                                                                                                                                                                                                                                                                                                                                                                                                                                                                                                                                                                                                                                                                                                                                                                                                                                                                                                                                                                                                                                                                                                                                                                                                                                                                                                                                                                                                                                                                                                                                                                                                                                                                                                                                                                           | Sec Room<br>10 ppl |  |
|               |       | PV Room 2                                                                                                 | PV Room 5+6          | PV Room 1                                                                                                                                                                                                                                                                                                                                                                                                                                                                                                                                                                                                                                                                                                                                                                                                                                                                                                                                                                                                                                                                                                                                                                                                                                                                                                                                                                                                                                                                                                                                                                                                                                                                                                                                                                                                                                                                                                                                                                                                                                                                                                                      | Excutive Lounge    |  |
| 10:00 ~ 10:30 | Break |                                                                                                           |                      |                                                                                                                                                                                                                                                                                                                                                                                                                                                                                                                                                                                                                                                                                                                                                                                                                                                                                                                                                                                                                                                                                                                                                                                                                                                                                                                                                                                                                                                                                                                                                                                                                                                                                                                                                                                                                                                                                                                                                                                                                                                                                                                                |                    |  |
| 10:30 ~ 12:00 | Q2    | Clinical Decision support ubiquity (cross over meeting topic, all WG experts invited) - TBC 100 - 120 ppl |                      | SC 1 WG<br>40-50 ppl                                                                                                                                                                                                                                                                                                                                                                                                                                                                                                                                                                                                                                                                                                                                                                                                                                                                                                                                                                                                                                                                                                                                                                                                                                                                                                                                                                                                                                                                                                                                                                                                                                                                                                                                                                                                                                                                                                                                                                                                                                                                                                           | Sec Room<br>10 ppl |  |
|               |       | PV Room 9                                                                                                 |                      | PV Room 1                                                                                                                                                                                                                                                                                                                                                                                                                                                                                                                                                                                                                                                                                                                                                                                                                                                                                                                                                                                                                                                                                                                                                                                                                                                                                                                                                                                                                                                                                                                                                                                                                                                                                                                                                                                                                                                                                                                                                                                                                                                                                                                      | Excutive Lounge    |  |
| 12:00 ~ 13:30 |       | Break                                                                                                     |                      |                                                                                                                                                                                                                                                                                                                                                                                                                                                                                                                                                                                                                                                                                                                                                                                                                                                                                                                                                                                                                                                                                                                                                                                                                                                                                                                                                                                                                                                                                                                                                                                                                                                                                                                                                                                                                                                                                                                                                                                                                                                                                                                                |                    |  |
|               |       | WG 1 + WG 3<br>50-60 ppl                                                                                  | WG 2<br>50-60 ppl    | WG 4<br>25-30 ppl                                                                                                                                                                                                                                                                                                                                                                                                                                                                                                                                                                                                                                                                                                                                                                                                                                                                                                                                                                                                                                                                                                                                                                                                                                                                                                                                                                                                                                                                                                                                                                                                                                                                                                                                                                                                                                                                                                                                                                                                                                                                                                              | WG 6<br>40-50 ppl  |  |
|               | Q3    | PV Room 9                                                                                                 | PV Room 8            | PV Room 7                                                                                                                                                                                                                                                                                                                                                                                                                                                                                                                                                                                                                                                                                                                                                                                                                                                                                                                                                                                                                                                                                                                                                                                                                                                                                                                                                                                                                                                                                                                                                                                                                                                                                                                                                                                                                                                                                                                                                                                                                                                                                                                      | PV Room 2          |  |
| 13:30 ~ 15:00 | Q3    | JWG 1<br>25-30 ppl                                                                                        | SC 1 WG<br>40-50 ppl | Sec Room<br>10 ppl                                                                                                                                                                                                                                                                                                                                                                                                                                                                                                                                                                                                                                                                                                                                                                                                                                                                                                                                                                                                                                                                                                                                                                                                                                                                                                                                                                                                                                                                                                                                                                                                                                                                                                                                                                                                                                                                                                                                                                                                                                                                                                             | Open               |  |
|               |       | PV Room 5+6                                                                                               | PV Room 1            | Excutive Lounge                                                                                                                                                                                                                                                                                                                                                                                                                                                                                                                                                                                                                                                                                                                                                                                                                                                                                                                                                                                                                                                                                                                                                                                                                                                                                                                                                                                                                                                                                                                                                                                                                                                                                                                                                                                                                                                                                                                                                                                                                                                                                                                | PV Room 3+4        |  |
| 15:00 ~ 15:30 |       | Break                                                                                                     |                      |                                                                                                                                                                                                                                                                                                                                                                                                                                                                                                                                                                                                                                                                                                                                                                                                                                                                                                                                                                                                                                                                                                                                                                                                                                                                                                                                                                                                                                                                                                                                                                                                                                                                                                                                                                                                                                                                                                                                                                                                                                                                                                                                |                    |  |
|               |       | WG 1<br>35-40 ppl                                                                                         | WG 2<br>50-60 ppl    | WG 3<br>20-25 ppl                                                                                                                                                                                                                                                                                                                                                                                                                                                                                                                                                                                                                                                                                                                                                                                                                                                                                                                                                                                                                                                                                                                                                                                                                                                                                                                                                                                                                                                                                                                                                                                                                                                                                                                                                                                                                                                                                                                                                                                                                                                                                                              | WG 4+WG 6<br>60-80 |  |
|               | Q4    | PV Room 7                                                                                                 | PV Room 8            | PV Room 2                                                                                                                                                                                                                                                                                                                                                                                                                                                                                                                                                                                                                                                                                                                                                                                                                                                                                                                                                                                                                                                                                                                                                                                                                                                                                                                                                                                                                                                                                                                                                                                                                                                                                                                                                                                                                                                                                                                                                                                                                                                                                                                      | PV Room 9          |  |
| 15:30 ~ 17:00 | ту    | JWG 1<br>25-30 ppl                                                                                        | SC 1 WG<br>40-50 ppl | Sec Room<br>10 ppl                                                                                                                                                                                                                                                                                                                                                                                                                                                                                                                                                                                                                                                                                                                                                                                                                                                                                                                                                                                                                                                                                                                                                                                                                                                                                                                                                                                                                                                                                                                                                                                                                                                                                                                                                                                                                                                                                                                                                                                                                                                                                                             | Open               |  |
|               |       |                                                                                                           |                      | The second secon |                    |  |