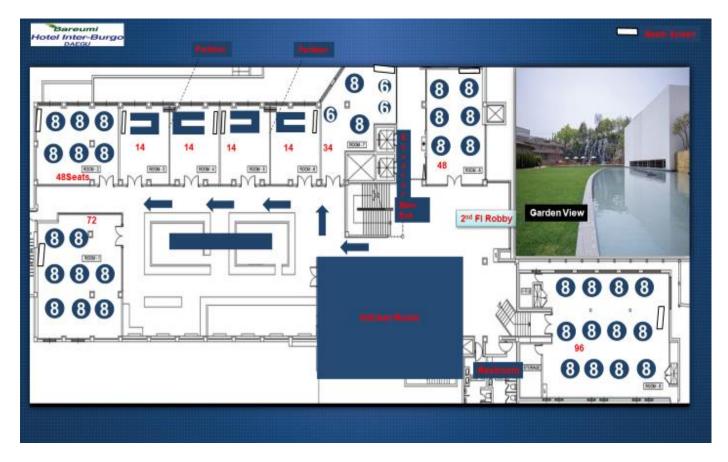

## **Notice**

11/4(Mon) 6/00-8/00 PM Opening welcome reception, Joyful hall

Schedule

Nov. 5

2019

ISO O KATLS' The 32nd ISO/TC 215 Plenary, 1st SC 1 Plenary & JWGs Meeting

|               | 10.   | Prop. II                                                                                                  | 1157                 |                                                                                                                                                                                                                                                                                                                                                                                                                                                                                                                                                                                                                                                                                                                                                                                                                                                                                                                                                                                                                                                                                                                                                                                                                                                                                                                                                                                                                                                                                                                                                                                                                                                                                                                                                                                                                                                                                                                                                                                                                                                                                                                                |                    |  |
|---------------|-------|-----------------------------------------------------------------------------------------------------------|----------------------|--------------------------------------------------------------------------------------------------------------------------------------------------------------------------------------------------------------------------------------------------------------------------------------------------------------------------------------------------------------------------------------------------------------------------------------------------------------------------------------------------------------------------------------------------------------------------------------------------------------------------------------------------------------------------------------------------------------------------------------------------------------------------------------------------------------------------------------------------------------------------------------------------------------------------------------------------------------------------------------------------------------------------------------------------------------------------------------------------------------------------------------------------------------------------------------------------------------------------------------------------------------------------------------------------------------------------------------------------------------------------------------------------------------------------------------------------------------------------------------------------------------------------------------------------------------------------------------------------------------------------------------------------------------------------------------------------------------------------------------------------------------------------------------------------------------------------------------------------------------------------------------------------------------------------------------------------------------------------------------------------------------------------------------------------------------------------------------------------------------------------------|--------------------|--|
| 08:00 ~ 15:00 |       |                                                                                                           | Registration and B   | l Badge pickup                                                                                                                                                                                                                                                                                                                                                                                                                                                                                                                                                                                                                                                                                                                                                                                                                                                                                                                                                                                                                                                                                                                                                                                                                                                                                                                                                                                                                                                                                                                                                                                                                                                                                                                                                                                                                                                                                                                                                                                                                                                                                                                 |                    |  |
| 08:30 ~ 10:00 |       | WG 1<br>35-40 ppl                                                                                         | WG 2<br>50-60 ppl    | WG 3<br>25-30 ppl                                                                                                                                                                                                                                                                                                                                                                                                                                                                                                                                                                                                                                                                                                                                                                                                                                                                                                                                                                                                                                                                                                                                                                                                                                                                                                                                                                                                                                                                                                                                                                                                                                                                                                                                                                                                                                                                                                                                                                                                                                                                                                              | WG 4<br>25-30 ppl  |  |
|               | Q1    | PV Room 7                                                                                                 | PV Room 9            | PV Room 3+4                                                                                                                                                                                                                                                                                                                                                                                                                                                                                                                                                                                                                                                                                                                                                                                                                                                                                                                                                                                                                                                                                                                                                                                                                                                                                                                                                                                                                                                                                                                                                                                                                                                                                                                                                                                                                                                                                                                                                                                                                                                                                                                    | PV Room 8          |  |
|               | Ų.    | WG 6<br>40-50 ppl                                                                                         | JWG 1<br>25-30 ppl   | SC 1 WG<br>40-50 ppl                                                                                                                                                                                                                                                                                                                                                                                                                                                                                                                                                                                                                                                                                                                                                                                                                                                                                                                                                                                                                                                                                                                                                                                                                                                                                                                                                                                                                                                                                                                                                                                                                                                                                                                                                                                                                                                                                                                                                                                                                                                                                                           | Sec Room<br>10 ppl |  |
|               |       | PV Room 2                                                                                                 | PV Room 5+6          | PV Room 1                                                                                                                                                                                                                                                                                                                                                                                                                                                                                                                                                                                                                                                                                                                                                                                                                                                                                                                                                                                                                                                                                                                                                                                                                                                                                                                                                                                                                                                                                                                                                                                                                                                                                                                                                                                                                                                                                                                                                                                                                                                                                                                      | Excutive Lounge    |  |
| 10:00 ~ 10:30 | Break |                                                                                                           |                      |                                                                                                                                                                                                                                                                                                                                                                                                                                                                                                                                                                                                                                                                                                                                                                                                                                                                                                                                                                                                                                                                                                                                                                                                                                                                                                                                                                                                                                                                                                                                                                                                                                                                                                                                                                                                                                                                                                                                                                                                                                                                                                                                |                    |  |
| 10:30 ~ 12:00 | Q2    | Clinical Decision support ubiquity (cross over meeting topic, all WG experts invited) - TBC 100 - 120 ppl |                      | SC 1 WG<br>40-50 ppl                                                                                                                                                                                                                                                                                                                                                                                                                                                                                                                                                                                                                                                                                                                                                                                                                                                                                                                                                                                                                                                                                                                                                                                                                                                                                                                                                                                                                                                                                                                                                                                                                                                                                                                                                                                                                                                                                                                                                                                                                                                                                                           | Sec Room<br>10 ppl |  |
|               |       | PV Room 9                                                                                                 |                      | PV Room 1                                                                                                                                                                                                                                                                                                                                                                                                                                                                                                                                                                                                                                                                                                                                                                                                                                                                                                                                                                                                                                                                                                                                                                                                                                                                                                                                                                                                                                                                                                                                                                                                                                                                                                                                                                                                                                                                                                                                                                                                                                                                                                                      | Excutive Lounge    |  |
| 12:00 ~ 13:30 |       | Break                                                                                                     |                      |                                                                                                                                                                                                                                                                                                                                                                                                                                                                                                                                                                                                                                                                                                                                                                                                                                                                                                                                                                                                                                                                                                                                                                                                                                                                                                                                                                                                                                                                                                                                                                                                                                                                                                                                                                                                                                                                                                                                                                                                                                                                                                                                |                    |  |
|               |       | WG 1 + WG 3<br>50-60 ppl                                                                                  | WG 2<br>50-60 ppl    | WG 4<br>25-30 ppl                                                                                                                                                                                                                                                                                                                                                                                                                                                                                                                                                                                                                                                                                                                                                                                                                                                                                                                                                                                                                                                                                                                                                                                                                                                                                                                                                                                                                                                                                                                                                                                                                                                                                                                                                                                                                                                                                                                                                                                                                                                                                                              | WG 6<br>40-50 ppl  |  |
|               | Q3    | PV Room 9                                                                                                 | PV Room 8            | PV Room 7                                                                                                                                                                                                                                                                                                                                                                                                                                                                                                                                                                                                                                                                                                                                                                                                                                                                                                                                                                                                                                                                                                                                                                                                                                                                                                                                                                                                                                                                                                                                                                                                                                                                                                                                                                                                                                                                                                                                                                                                                                                                                                                      | PV Room 2          |  |
| 13:30 ~ 15:00 | Q3    | JWG 1<br>25-30 ppl                                                                                        | SC 1 WG<br>40-50 ppl | Sec Room<br>10 ppl                                                                                                                                                                                                                                                                                                                                                                                                                                                                                                                                                                                                                                                                                                                                                                                                                                                                                                                                                                                                                                                                                                                                                                                                                                                                                                                                                                                                                                                                                                                                                                                                                                                                                                                                                                                                                                                                                                                                                                                                                                                                                                             | Open               |  |
|               |       | PV Room 5+6                                                                                               | PV Room 1            | Excutive Lounge                                                                                                                                                                                                                                                                                                                                                                                                                                                                                                                                                                                                                                                                                                                                                                                                                                                                                                                                                                                                                                                                                                                                                                                                                                                                                                                                                                                                                                                                                                                                                                                                                                                                                                                                                                                                                                                                                                                                                                                                                                                                                                                | PV Room 3+4        |  |
| 15:00 ~ 15:30 |       | Break                                                                                                     |                      |                                                                                                                                                                                                                                                                                                                                                                                                                                                                                                                                                                                                                                                                                                                                                                                                                                                                                                                                                                                                                                                                                                                                                                                                                                                                                                                                                                                                                                                                                                                                                                                                                                                                                                                                                                                                                                                                                                                                                                                                                                                                                                                                |                    |  |
|               |       | WG 1<br>35-40 ppl                                                                                         | WG 2<br>50-60 ppl    | WG 3<br>20-25 ppl                                                                                                                                                                                                                                                                                                                                                                                                                                                                                                                                                                                                                                                                                                                                                                                                                                                                                                                                                                                                                                                                                                                                                                                                                                                                                                                                                                                                                                                                                                                                                                                                                                                                                                                                                                                                                                                                                                                                                                                                                                                                                                              | WG 4+WG 6<br>60-80 |  |
|               | Q4    | PV Room 7                                                                                                 | PV Room 8            | PV Room 2                                                                                                                                                                                                                                                                                                                                                                                                                                                                                                                                                                                                                                                                                                                                                                                                                                                                                                                                                                                                                                                                                                                                                                                                                                                                                                                                                                                                                                                                                                                                                                                                                                                                                                                                                                                                                                                                                                                                                                                                                                                                                                                      | PV Room 9          |  |
| 15:30 ~ 17:00 | ту    | JWG 1<br>25-30 ppl                                                                                        | SC 1 WG<br>40-50 ppl | Sec Room<br>10 ppl                                                                                                                                                                                                                                                                                                                                                                                                                                                                                                                                                                                                                                                                                                                                                                                                                                                                                                                                                                                                                                                                                                                                                                                                                                                                                                                                                                                                                                                                                                                                                                                                                                                                                                                                                                                                                                                                                                                                                                                                                                                                                                             | Open               |  |
|               |       |                                                                                                           |                      | The second secon |                    |  |